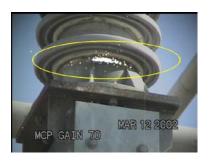

The picture to the right indicate corona on the **cold end** of a bus support insulator. The insulator was found cracked at the bottom. The **high wind loading stress** on the upper section of the bus support during high wind led to the cracking. It is important to inspect **Substations for corona** at regular intervals, particularly if they are subject to high wind and **insulator contamination**. To prevent a flash-over situation, Corona scanning is important before and after washing. If you **hear corona**, the practical way to find out **if it is dangerous is to use our Superb™ Corona Camera!** 