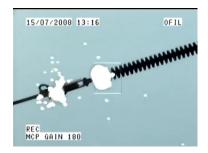

## The following examples of Corona detected shows how easily the Corona camera can find Corona, Arcing, and Partial Discharge problems:

The pictures to the right show severe corona on the insulated conductors in an indoor 38 kV substation. The insulation was being eaten away by the Corona Discharge (In white). Electrical Corona produces Ozone and Nitric Acid. **Nitric Acid forms when in contact with the humid air** and is very corrosive. It is important to detect Corona discharges and to correct the problems causing it as soon as possible!