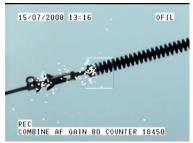

The two pictures to the right show severe Corona on a **NCI Polymer Insulator**. The left picture vividly shows the Corona discharge with medium gain of 180. In the right picture the gain has been reduced to **pinpoint the exact location of the problem!** Observe the high Corona photon count. This insulator needs to be replaced and the replacement unit needs a corona ring! The camera gain setting goes from 0 to 250.