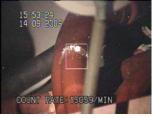

The two pictures to the right show severe Corona on a **NCI Polymer Insulator**. The left picture vividly shows the Corona discharge with medium gain of 180. In the right picture the gain has been reduced to **pinpoint the exact location of the problem!** Observe the high Corona photon count. This insulator needs to be replaced and the replacement unit needs a corona ring! The camera gain setting goes from 0 to 250.